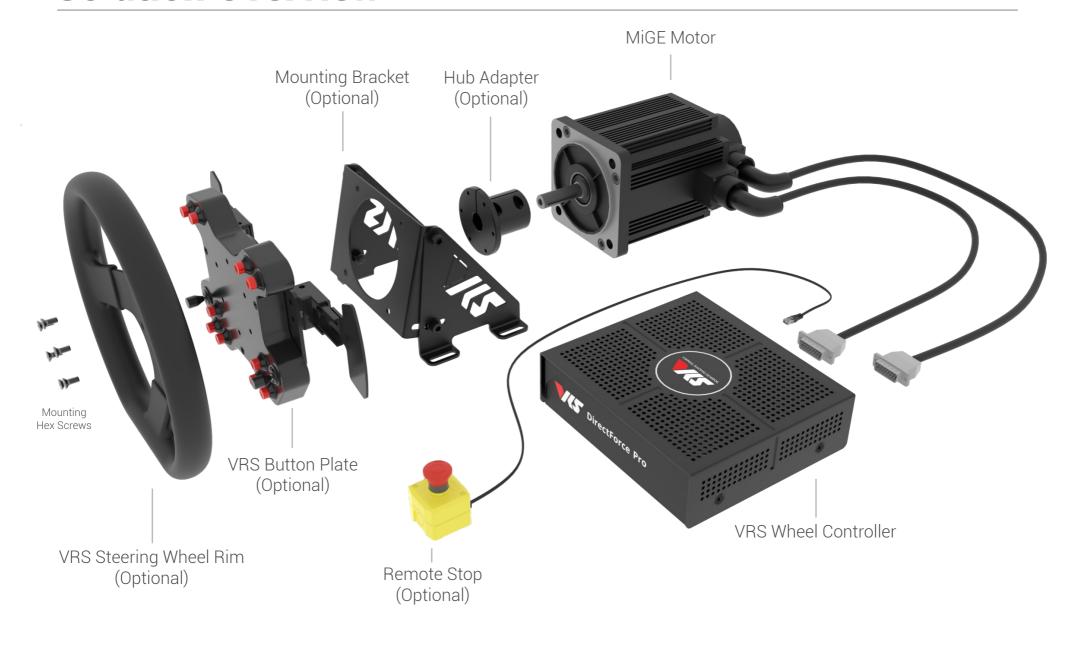

## **Solution Overview**

## **Parts List**

| Part Number               | Description                                                                       |
|---------------------------|-----------------------------------------------------------------------------------|
| Finished Kits             |                                                                                   |
| K-DFP-01                  | Complete DirectForce Pro Wheel - Kit includes motor, mounting kit, and controller |
|                           |                                                                                   |
| Wheel Base Components     |                                                                                   |
| DFP-C01                   | DirectForce Pro Wheel Controller and USB Cable                                    |
| 130ST-AM10010-DFP         | 20 Nm "Small" MiGE Motor, Connecting Cables                                       |
|                           |                                                                                   |
| Steering Wheel Components |                                                                                   |
| DFP-W01                   | Steering Wheel Rim and Mounting Screws                                            |
| DFP-WP01                  | Steering Wheel Rim Button Plate Attachment and Mounting Screws                    |
|                           |                                                                                   |
| Other Accessories         |                                                                                   |
| DFP-MH01                  | Hub Adapter                                                                       |
| DFP-MB01                  | Mounting Bracket                                                                  |
| DFP-MS01                  | Remote Stop                                                                       |