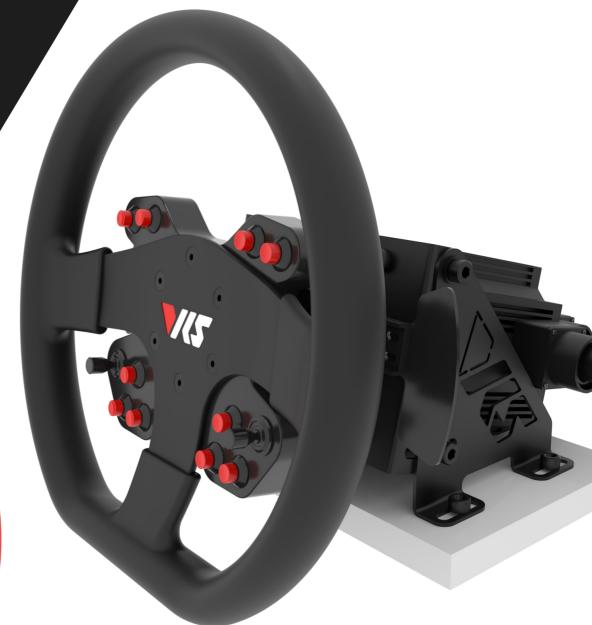

**DirectForce** Pro

The DirectForce Pro Wheel is a state of the art sim racing direct drive system engineered to create a superior racing experience.

## **Solution Overview**