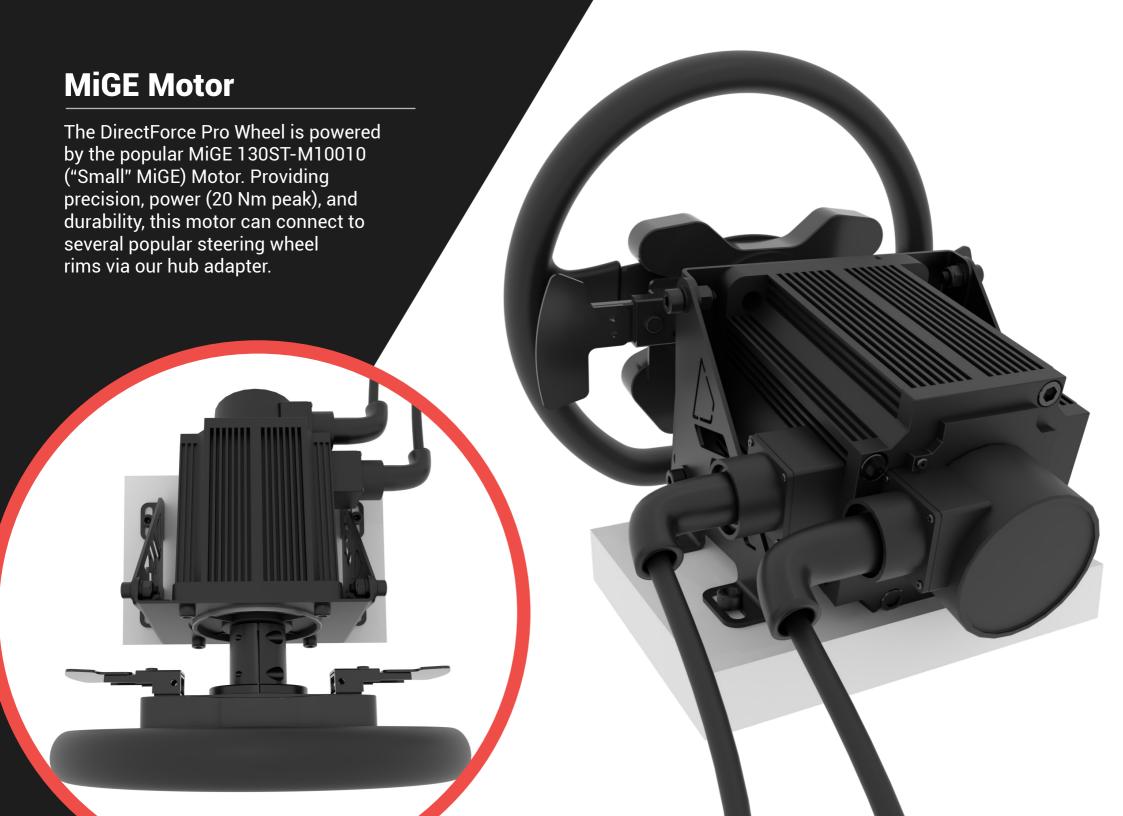

## **Why Direct Drive?**

Real racecars can generate upwards of 20 Nm of force through the steering wheel. For a professional racecar driver, this force is critical to feeling what the car and tires are doing at any given moment. This is where Direct Drive wheels offer a competitive advantage over the competition.

With consumer-grade wheels being able to produce approximately 3-7 Nm of force, the DirectForce Pro Wheel peaks at 20 Nm - enough to truly simulate how a racecar feels.

However, it's not just about the force. It's also about how quickly and accurately the wheel can deliver those forces. You will feel even the small changes in grip under low and high load conditions. And when the back end starts to slip out the wheel will start to self-correct. All this means a more realistic experience!

## **Parts List**

| Part Number               | Description                                                                       |
|---------------------------|-----------------------------------------------------------------------------------|
| Finished Kits             |                                                                                   |
| K-DFP-01                  | Complete DirectForce Pro Wheel - Kit includes motor, mounting kit, and controller |
|                           |                                                                                   |
| Wheel Base Components     |                                                                                   |
| DFP-C01                   | DirectForce Pro Wheel Controller and USB Cable                                    |
| 130ST-AM10010-DFP         | 20 Nm "Small" MiGE Motor, Connecting Cables                                       |
|                           |                                                                                   |
| Steering Wheel Components |                                                                                   |
| DFP-W01                   | Steering Wheel Rim and Mounting Screws                                            |
| DFP-WP01                  | Steering Wheel Rim Button Plate Attachment and Mounting Screws                    |
|                           |                                                                                   |
| Other Accessories         |                                                                                   |
| DFP-MH01                  | Hub Adapter                                                                       |
| DFP-MB01                  | Mounting Bracket                                                                  |
| DFP-MS01                  | Remote Stop                                                                       |