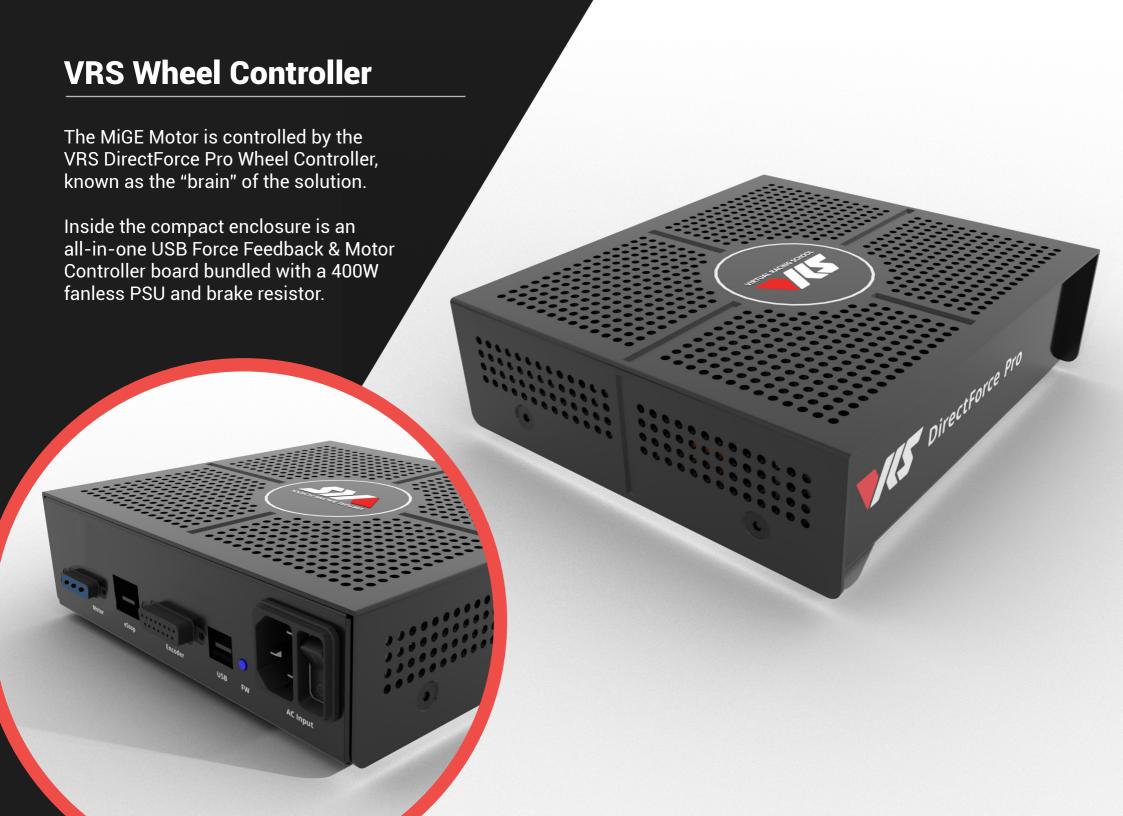

**DirectForce** Pro

The DirectForce Pro Wheel is a state of the art sim racing direct drive system engineered to create a superior racing experience.

## **Solution Overview**