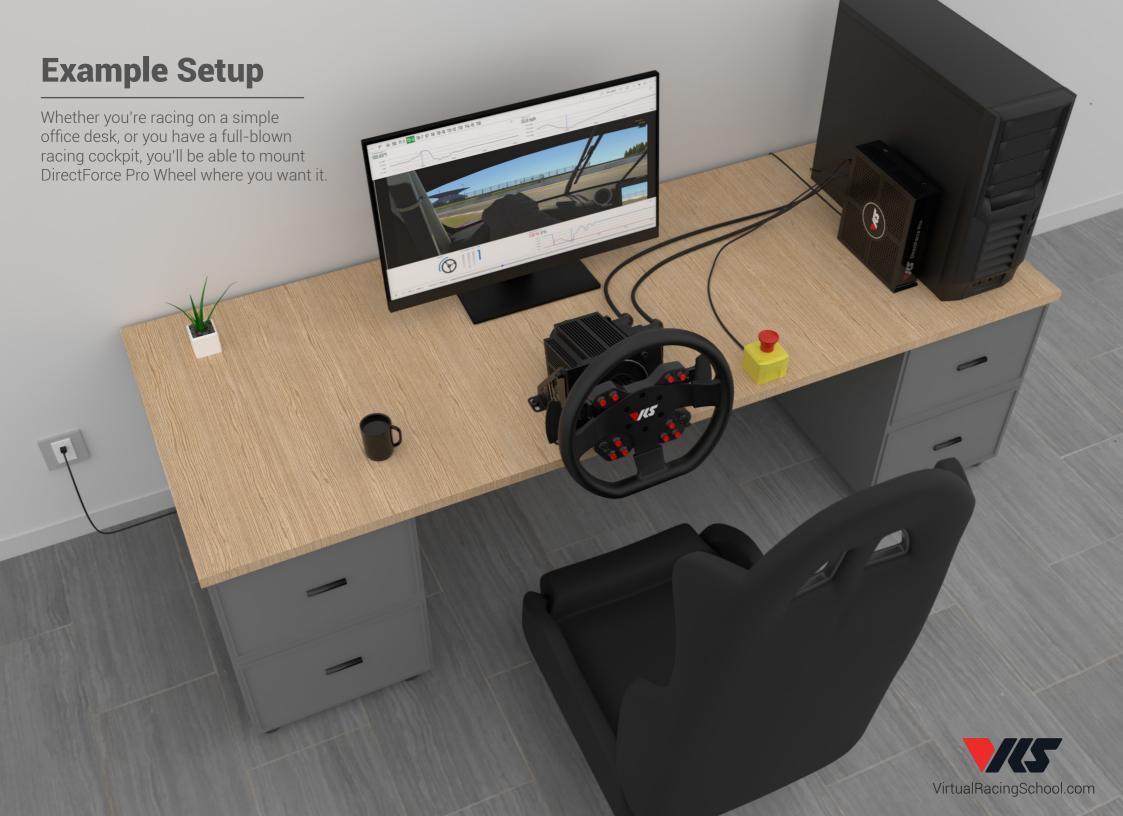

are doing at any given moment. This is where Direct Drive wheels offer a competitive advantage over the competition.

With consumer-grade wheels being able to produce approximately 3-7 Nm of force, the DirectForce Pro Wheel peaks at 20 Nm - enough to truly simulate how a racecar feels.

However, it's not just about the force. It's also about how quickly and accurately the wheel can deliver those forces. You will feel even the small changes in grip under low and high load conditions. And when the back end starts to slip out the wheel will start to self-correct. All this means a more realistic experience!

## By the numbers...

Consumer-Grade Wheels **3-7 Nm** (Newton Meters)

Your Street Car 5 Nm

Racecar 20 Nm (+/- 10 Nm)

VRS DirectForce Pro

20 Nm









## **Solution Overview**







## **Parts List**

| Part Number               | Description                                                                       |
|---------------------------|-----------------------------------------------------------------------------------|
| Finished Kits             |                                                                                   |
| K-DFP-01                  | Complete DirectForce Pro Wheel - Kit includes motor, mounting kit, and controller |
|                           |                                                                                   |
| Wheel Base Components     |                                                                                   |
| DFP-C01                   | DirectForce Pro Wheel Controller and USB Cable