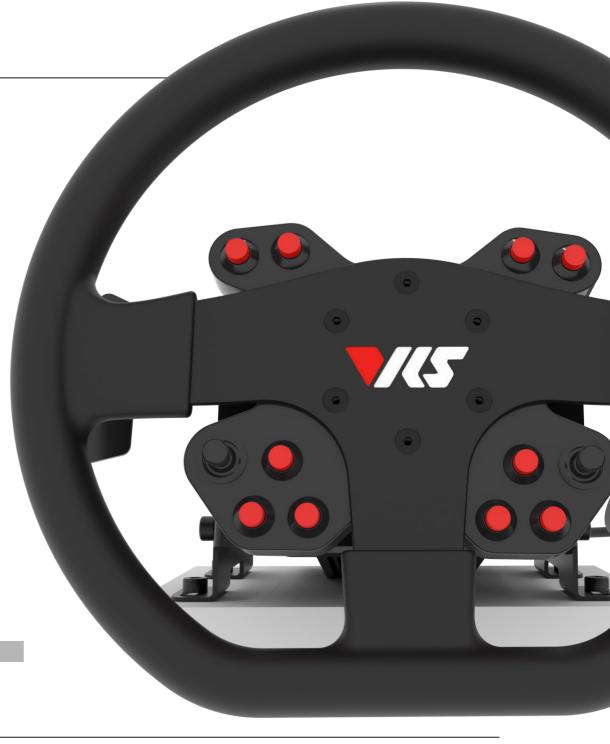

**DirectForce** Pro

The DirectForce Pro Wheel is a state of the art sim racing direct drive system engineered to create a superior racing experience.

## **Solution Overview**