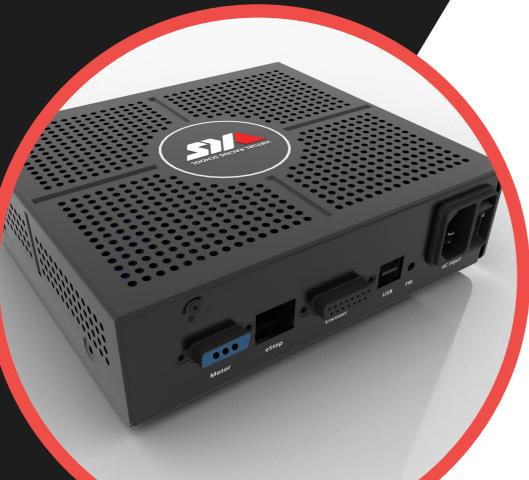

## **Parts List**

| Part Number               | Description                                                                       |
|---------------------------|-----------------------------------------------------------------------------------|
| Finished Kits             |                                                                                   |
| K-DFP-01                  | Complete DirectForce Pro Wheel - Kit includes motor, mounting kit, and controller |
|                           |                                                                                   |
| Wheel Base Components     |                                                                                   |
| DFP-C01                   | DirectForce Pro Wheel Controller and USB Cable                                    |
| 130ST-AM10010-DFP         | 20 Nm "Small" MiGE Motor, Connecting Cables                                       |
|                           |                                                                                   |
| Steering Wheel Components |                                                                                   |
| DFP-W01                   | Steering Wheel Rim and Mounting Screws                                            |
| DFP-WP01                  | Steering Wheel Rim Button Plate Attachment and Mounting Screws                    |
|                           |                                                                                   |
| Other Accessories         |                                                                                   |
| DFP-MH01                  | Hub Adapter                                                                       |
| DFP-MB01                  | Mounting Bracket                                                                  |
| DFP-MS01                  | Remote Stop                                                                       |